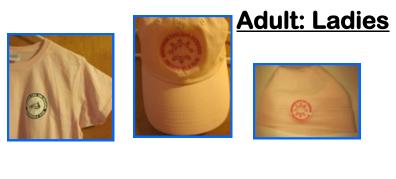

### Northern Erie Sno-Seekers Apparel for Sale

| Pink short sleeve t-shirt | S-M-L-XL           | \$ 12 |
|---------------------------|--------------------|-------|
| Pink baseball cap         | one size fits most | \$ 12 |
| Pink fleece hat           | one size fits most | \$ 12 |